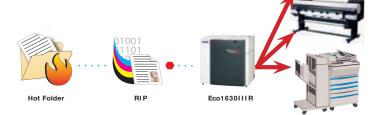

#### Multiple output made easy.

Redirect any job to another workflow setup for additional output. Create a 1 bit TIFF for older legacy devices or generate a 8 bit color managed TIFF for various proofing devices and even output to your desktop or office printer.