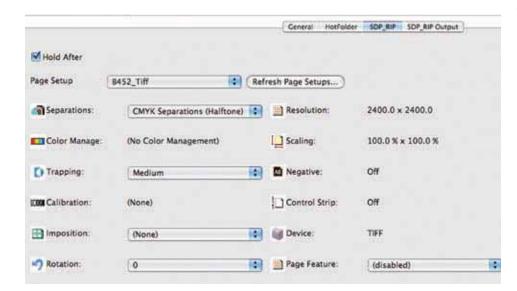

#### Job control at your finger tips

When time is of the essence Smart Tools allows on-the-fly Page Setup editing. Entering edit mode allows the user access to core RIP settings that can be changed or modified while the RIP is processing other jobs. Changes can be made globally or on a per job basis. Quickly modify separation settings, trapping, rotation and page features. When editing is complete the user can resubmit the job to be reprocessed.