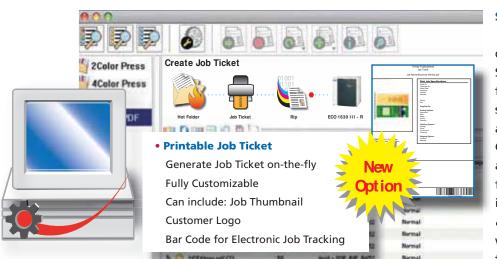

#### **Smart Tools**

A fully featured workflow solution designed to meet your production needs. Start with a base version and then add other functionality in the future. Instantly you will see the benefits of Smart Tools Server/Client architecture. Installing the Smart Tools Client on any Mac or PC workstation will allow you to administer, configure or control file production. Since the Smart Tools Client is an extension of the server you can drag & drop files directly into any workflow. The workflow will accept .AI, .EPS, .PDF and .PS file formats. Once your job appears in the list just right click on the job and gain access to additional job information and control.

#### Job control at your finger tips

When time is of the essence Smart Tools allows on-the-fly Page Setup editing. Entering edit mode allows the user access to core RIP settings that can be changed or modified while the RIP is processing other jobs. Changes can be made globally or on a per job basis. Quickly modify separation settings, trapping, rotation and page features. When editing is complete the user can resubmit the job to be reprocessed.