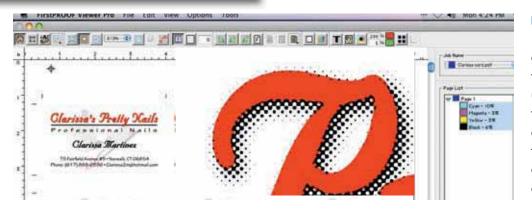

#### **Ensure correct output**

Once the plate files have been generated by the RIP you can view the actual 1 bit TIFFs that will be used to generate the plates. Using the zoom tool will allow you to enlarge the TIFFs up to 800% and to check the file for knockouts, overprints, moiré, traps, ink density or separations to be output.