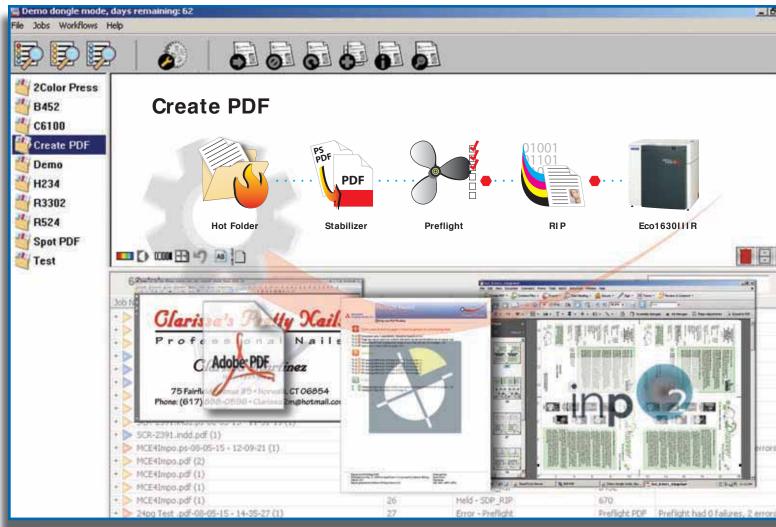

#### **Smart Tools**

A fully featured workflow solution designed to meet your production needs. Start with a base version and then add other functionality in the future. Instantly you will see the benefits of Smart Tools Server/Client architecture. Installing the Smart Tools Client on any Mac or PC workstation will allow you to administer, configure or control file production. Since the Smart Tools Client is an extension of the server you can drag & drop files directly into any workflow. The workflow will accept .AI, .EPS, .PDF and .PS file formats. Once your job appears in the list just right click on the job and gain access to additional job information and control.

Scale Your Workflow With Optional Modules

PDF • • • • •

• PDF Creation High Quality for Print Low Res for Soft Proofing Fully Compatible with Acrobat • Integrated Preflight Utilizes Enfocus Pitstop Generates Interactive Reports Automatic File Correction

## PDF Checker Check PDF Output Intent Create Certified PDF Ensure Correct Output